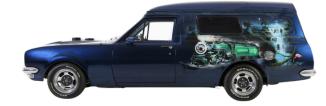

#### **Holden HT Panel Van**

#### **Vehicle Specs:**

| Engine: | cylinders | Capacity: | СС  |
|---------|-----------|-----------|-----|
| Power:  | hp        | Weight:   | kgs |

| 1. | List some of the key design features of this model. |
|----|-----------------------------------------------------|
|    | , J                                                 |
|    |                                                     |
|    |                                                     |
|    |                                                     |
|    |                                                     |

| _ |                                      | _ |
|---|--------------------------------------|---|
| 2 | Who was this model marketed towards' | 7 |

| ^   | D 11 (1         |            | - 1/   |           |          |        |                 |
|-----|-----------------|------------|--------|-----------|----------|--------|-----------------|
| - 2 | II lacarina tha | advantage. | analar | AICOAMAN. | taaac at | thic   | $m \cap a \cap$ |
| .). | Describe the    | auvaniaues | and/Or | uisauvan  | เสนธราบเ | 111115 | moae            |