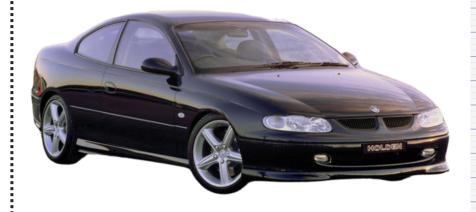

## Holden VF Series II Redline SSV Commodore

1. List some of the key design features of this model.

2. Who was this model marketed towards?

3. Describe the advantages and/or disadvantages of this model.

#### **Vehicle Specs:**

| Engine: | cylinders | Capacity: | CC  |
|---------|-----------|-----------|-----|
| Power:  | hp        | Weight:   | kgs |