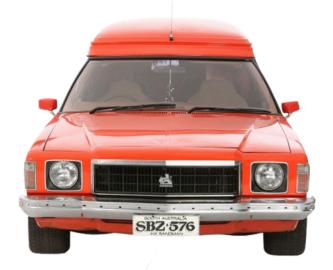

#### **Holden HT Panel Van**

#### **Vehicle Specs:**

| Engine: | cylinders | Capacity: | СС  |
|---------|-----------|-----------|-----|
| Power:  | hp        | Weight:   | kgs |

| 1. | List some of the key design features of this model. |
|----|-----------------------------------------------------|
|    | , J                                                 |
|    |                                                     |
|    |                                                     |
|    |                                                     |
|    |                                                     |

| _ |                                      | _ |
|---|--------------------------------------|---|
| 2 | Who was this model marketed towards' | 7 |

| ^   | D 11 (1         |            | - 1/   |           |          |        |                 |
|-----|-----------------|------------|--------|-----------|----------|--------|-----------------|
| - 2 | II lacarina tha | advantage. | analar | AICOAMAN. | taaac at | thic   | $m \cap a \cap$ |
| .). | Describe the    | auvaniaues | and/Or | uisauvan  | เสนธราบเ | 111115 | moae            |