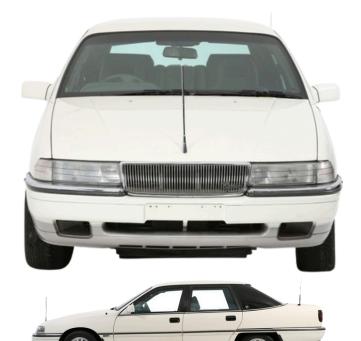

#### Holden VB Commodore SL Sedan

1. List some of the key design features of this model.

2. Who was this model marketed towards?

3. Describe the advantages and/or disadvantages of this model.

#### **Vehicle Specs:**

| Engine: | cylinders | Capacity: | СС  |
|---------|-----------|-----------|-----|
| Power:  | hp        | Weight:   | kgs |

| 4. | Do vou | think this | model v  | vas successfu | ıl? Wh           | v/wh         | not   |
|----|--------|------------|----------|---------------|------------------|--------------|-------|
|    |        |            | THOUGH V | vao oaoooon   | 41. <b>VV</b> II | y / vv i i ; | , ,,, |