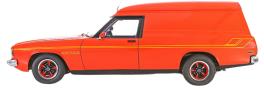

#### Holden VB Commodore SL Sedan

1. List some of the key design features of this model.

2. Who was this model marketed towards?

3. Describe the advantages and/or disadvantages of this model.

#### **Vehicle Specs:**

| Engine: | cylinders | Capacity: | СС  |
|---------|-----------|-----------|-----|
| Power:  | hp        | Weight:   | kgs |

| 4. | Do vou | think this | model v  | vas successfu | ıl? Wh           | v/wh         | not   |
|----|--------|------------|----------|---------------|------------------|--------------|-------|
|    |        |            | THOUGH V | vao oaoooon   | 41. <b>VV</b> II | y / vv i i ; | , ,,, |