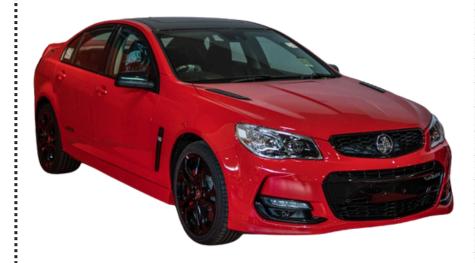

## Holden VF Series II Redline SSV Commodore

1. List some of the key design features of this model.

2. Who was this model marketed towards?

3. Describe the advantages and/or disadvantages of this model.

#### **Vehicle Specs:**

| Engine: | cylinders | Capacity: | CC  |
|---------|-----------|-----------|-----|
| Power:  | hp        | Weight:   | kgs |