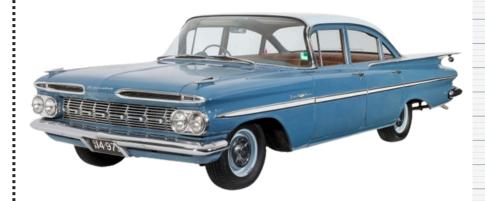

#### **Chevrolet Bel-Air Sedan**

1. List some of the key design features of this model.

2. Who was this model marketed towards?

3. Describe the advantages and/or disadvantages of this model.

#### **Vehicle Specs:**

| Engine: | cylinders | Capacity: | CC  |
|---------|-----------|-----------|-----|
| Power:  | hp        | Weight:   | kgs |