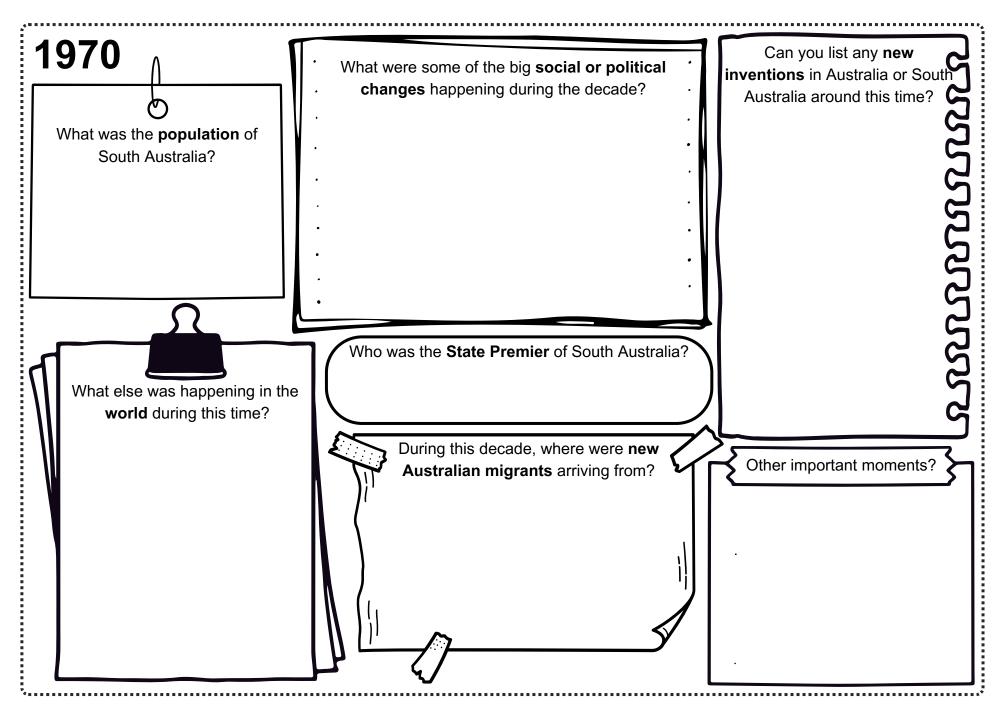

#### **Holden HT Panel Van**

#### **Vehicle Specs:**

| Engine: | cylinders | Capacity: | СС  |
|---------|-----------|-----------|-----|
| Power:  | hp        | Weight:   | kgs |

| 1. | List some of the key design features of this model. |
|----|-----------------------------------------------------|
|    | , J                                                 |
|    |                                                     |
|    |                                                     |
|    |                                                     |
|    |                                                     |

| _ |                                      | _ |
|---|--------------------------------------|---|
| 2 | Who was this model marketed towards' | 7 |

| ^   | D 11 (1         |            | - 1/   |           |          |        |                 |
|-----|-----------------|------------|--------|-----------|----------|--------|-----------------|
| - 2 | II lacarina tha | advantage. | analar | AICOAMAN. | taaac at | thic   | $m \cap a \cap$ |
| .). | Describe the    | auvaniaues | and/Or | uisauvan  | เสนธราบเ | 111115 | moae            |