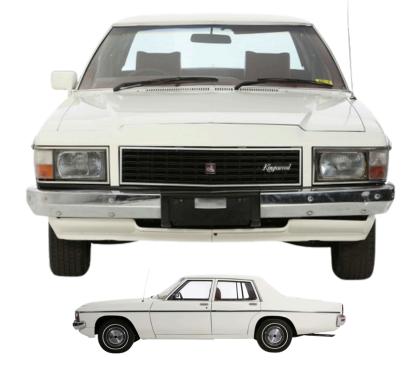

### **Holden WB Kingswood Prototype**

#### **Vehicle Specs:**

| Engine: | cylinders | Capacity: | CC  |
|---------|-----------|-----------|-----|
| Power:  | hp        | Weight:   | kgs |

| 1   | List some of the ke  | y decian features | of this model  |
|-----|----------------------|-------------------|----------------|
| ١., | LIST SOLLE OF THE KE | y design realures | or trus moder. |