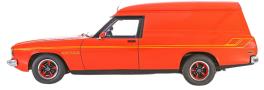

# 1976 Holden HX Sandman

#### Vehicle Specs:

| Engine: | cylinders | Capacity: | СС  |
|---------|-----------|-----------|-----|
| Power:  | hp        | Weight:   | kgs |

| 1. | List some of the key design features of this model. |
|----|-----------------------------------------------------|
|    | , 3                                                 |
|    |                                                     |
|    |                                                     |
|    |                                                     |

| 2 | Who was this model marketed towards? |
|---|--------------------------------------|

| $\sim$ | D 11 11         |            | - 1/   | 1' ' '        | C (1 :   |       |
|--------|-----------------|------------|--------|---------------|----------|-------|
| ٠.٧    | II IACCTINA tha | SANCINCURC | and/or | dieadvantade  | Of this  | made  |
| J.     |                 | auvaniaues | anu/or | disadvantages | OI IIIIS | HIOUG |