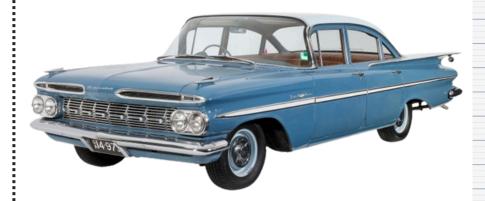

#### **Holden HT Panel Van**

#### **Vehicle Specs:**

| Engine: | cylinders | Capacity: | СС  |
|---------|-----------|-----------|-----|
| Power:  | hp        | Weight:   | kgs |

| 1. | List some of the key design features of this model. |
|----|-----------------------------------------------------|
|    | , J                                                 |
|    |                                                     |
|    |                                                     |
|    |                                                     |
|    |                                                     |

| _ |                                      | _ |
|---|--------------------------------------|---|
| 2 | Who was this model marketed towards' | 7 |

| ^   | D 11 (1         |            | - 1/   |           |          |        |                 |
|-----|-----------------|------------|--------|-----------|----------|--------|-----------------|
| - 2 | II lacarina tha | advantage. | analar | AICOAMAN. | taaac at | thic   | $m \cap a \cap$ |
| .). | Describe the    | auvaniaues | and/Or | uisauvan  | เสนธราบเ | 111115 | moae            |