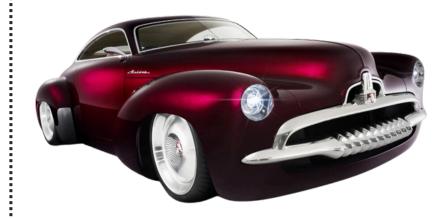

#### **Holden EFIJY**

#### **Vehicle Specs:**

| Engine: | cylinders | Capacity: | СС  |
|---------|-----------|-----------|-----|
| Power:  | hp        | Weight:   | kgs |

| 1. | List some of the key | y design | features | of this | model. |
|----|----------------------|----------|----------|---------|--------|
|----|----------------------|----------|----------|---------|--------|