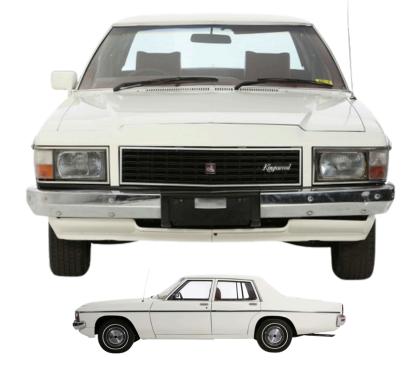

### **Holden WB Kingswood Prototype**

#### **Vehicle Specs:**

| Engine: | cylinders | Capacity: | CC  |
|---------|-----------|-----------|-----|
| Power:  | hp        | Weight:   | kgs |

| 1   | List some of the ke  | y decian features | of this model  |
|-----|----------------------|-------------------|----------------|
| ١., | LIST SOLLE OF THE KE | y design realures | or trus moder. |

| 2 Who was this model marketed towards | 2 | Who was this | model | markatad | towarde |
|---------------------------------------|---|--------------|-------|----------|---------|
|---------------------------------------|---|--------------|-------|----------|---------|

|  | 3. | Describe the | advantages | and/or disa | advantages | of this mode |
|--|----|--------------|------------|-------------|------------|--------------|
|--|----|--------------|------------|-------------|------------|--------------|