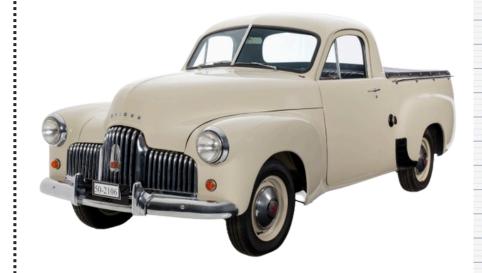

## **Holden Series 50 2106 Utility**

#### **Vehicle Specs:**

| Engine: | cylinders | Capacity: | СС  |
|---------|-----------|-----------|-----|
| Power:  | hp        | Weight:   | kgs |

| <ol> <li>List some of the key design features of this mode</li> </ol> |
|-----------------------------------------------------------------------|
|-----------------------------------------------------------------------|

| _          | 1 4 71     |                            |           |           |
|------------|------------|----------------------------|-----------|-----------|
| ٠,         | Who was    | thic modal                 | markatad  | towarde?  |
| <b>_</b> . | vviiu vvas | 11118 HICKI <del>C</del> I | HIGHNEIGU | iuvvaius: |

3. Describe the advantages and/or disadvantages of this model.