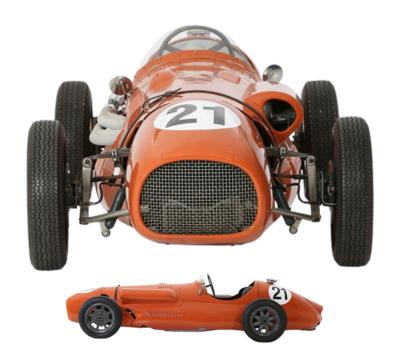

## **WM Holden Cooper Bristol**

#### **Vehicle Specs:**

| Engine: | cylinders | Capacity: | СС  |
|---------|-----------|-----------|-----|
| Power:  | hp        | Weight:   | kgs |

| 1. | List some of the key design features of this model. |
|----|-----------------------------------------------------|
|    | . •                                                 |
|    |                                                     |
|    |                                                     |
|    |                                                     |
|    |                                                     |
|    |                                                     |

| 2 | 11/16 - 11/4 | +6:-    | املممم | marketed | 10,,,,    |
|---|--------------|---------|--------|----------|-----------|
|   | VVII() \/\/> | ac inic | maaei  | markeien | TOWARDS ( |
|   |              |         |        |          |           |

| 3. | Describe the advantages | and/or disadvantages | of this model |
|----|-------------------------|----------------------|---------------|
|    |                         |                      |               |