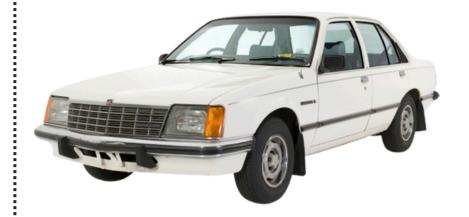

#### Holden VB Commodore SL Sedan

1. List some of the key design features of this model.

2. Who was this model marketed towards?

3. Describe the advantages and/or disadvantages of this model.

#### **Vehicle Specs:**

| Engine: | cylinders | Capacity: | СС  |
|---------|-----------|-----------|-----|
| Power:  | hp        | Weight:   | kgs |

| 4. | Do vou | think this | model v  | vas successfu | ıl? Wh           | v/wh         | not   |
|----|--------|------------|----------|---------------|------------------|--------------|-------|
|    |        |            | THOUGH V | vao oaoooon   | 41. <b>VV</b> II | y / vv i i ; | , ,,, |