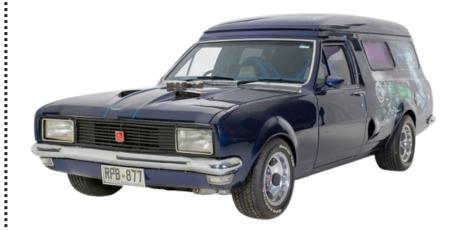

#### **Holden HT Panel Van**

#### **Vehicle Specs:**

| Engine: | cylinders | Capacity: | СС  |
|---------|-----------|-----------|-----|
| Power:  | hp        | Weight:   | kgs |

| 1. | List some of the key design features of this model. |
|----|-----------------------------------------------------|
|    | , J                                                 |
|    |                                                     |
|    |                                                     |
|    |                                                     |
|    |                                                     |

| _ |                                      | _ |
|---|--------------------------------------|---|
| 2 | Who was this model marketed towards' | 7 |

| ^   | D 11 (1         |            | - 1/   |           |          |        |                 |
|-----|-----------------|------------|--------|-----------|----------|--------|-----------------|
| - 2 | II lacarina tha | advantage. | analar | AICOAMAN. | taaac at | thic   | $m \cap a \cap$ |
| .). | Describe the    | auvaniaues | and/Or | uisauvan  | เสนธราบเ | 111115 | moae            |