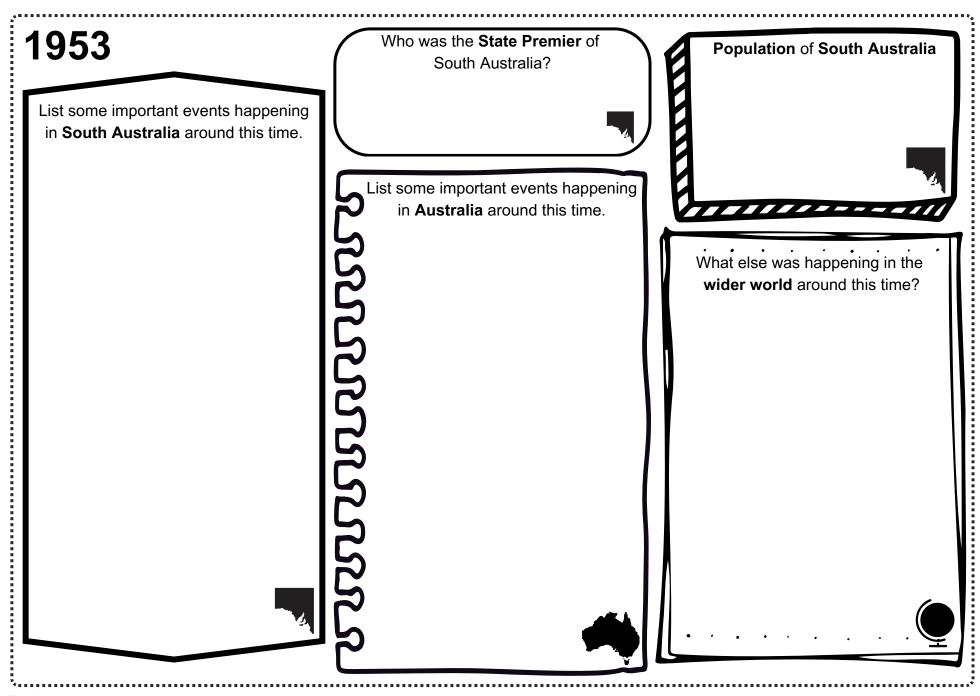

## **Chevrolet Stylemaster Sedan**

1. List some of the key design features of this model.

2. Who was this model marketed towards?

3. Describe the advantages and/or disadvantages of this model.

#### **Vehicle Specs:**

| Engine: | cylinders | Capacity: | CC  |
|---------|-----------|-----------|-----|
| Power:  | hp        | Weight:   | kgs |

| 4  | Do voi | ı think this | model     | was successful? | Why       | //wh          | / not |
|----|--------|--------------|-----------|-----------------|-----------|---------------|-------|
| т. |        |              | , iiioaci | was successial: | V V I I ' | y / v v i i ' | , ,,, |