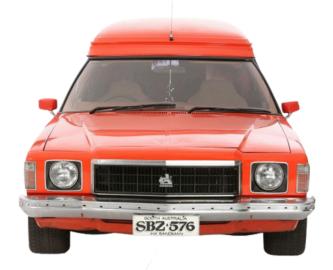

# 1976 Holden HX Sandman

#### Vehicle Specs:

| Engine: | cylinders | Capacity: | СС  |
|---------|-----------|-----------|-----|
| Power:  | hp        | Weight:   | kgs |

| 1. | List some of the key design features of this model. |
|----|-----------------------------------------------------|
|    | , 3                                                 |
|    |                                                     |
|    |                                                     |
|    |                                                     |

| 2 | Who was this model marketed towards? |
|---|--------------------------------------|

| $\sim$ | D 11 11         |            | - 1/   | 1' ' '        | C (1 :   |       |
|--------|-----------------|------------|--------|---------------|----------|-------|
| ٠.٧    | II IACCTINA tha | SANCINCURC | and/or | dieadvantade  | Of this  | made  |
| J.     |                 | auvaniaues | anu/or | disadvantages | OI IIIIS | HIOUG |