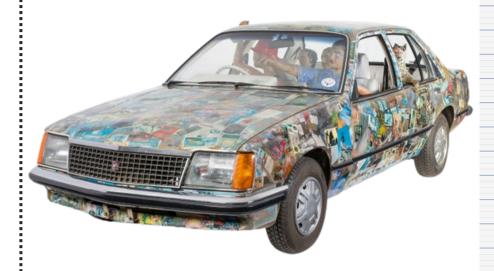

#### Holden VC Commodore Junk Car

1. List some of the key design features of this model.

2. Who was this model marketed towards?

3. Describe the advantages and/or disadvantages of this model.

#### **Vehicle Specs:**

| Engine: | cylinders | Capacity: | CC  |
|---------|-----------|-----------|-----|
| Power:  | hp        | Weight:   | kgs |