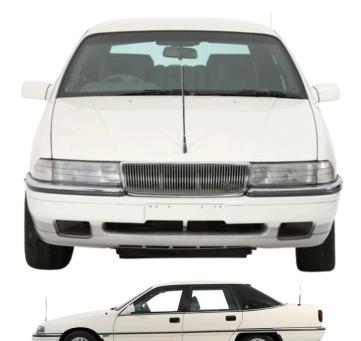

## Holden VF Series II Redline SSV Commodore

2. Who was this model marketed towards?

1. List some of the key design features of this model.

3. Describe the advantages and/or disadvantages of this model.

#### **Vehicle Specs:**

| Engine: | cylinders | Capacity: | CC  |
|---------|-----------|-----------|-----|
| Power:  | hp        | Weight:   | kgs |