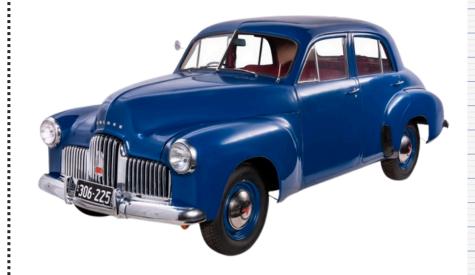

## Prototype No. 1 Holden Sedan

1. List some of the key design features of this model.

2. Who was this model marketed towards?

3. Describe the advantages and/or disadvantages of this model.

#### **Vehicle Specs:**

| Engine: | cylinders | Capacity: | СС  |
|---------|-----------|-----------|-----|
| Power:  | hp        | Weight:   | kgs |