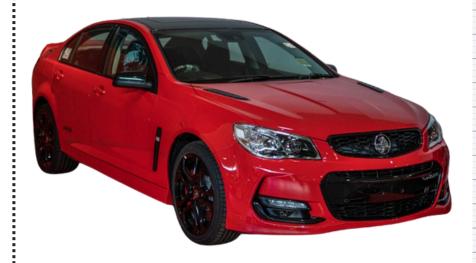

## Holden VF Series II Redline SSV Commodore

2. Who was this model marketed towards?

1. List some of the key design features of this model.

3. Describe the advantages and/or disadvantages of this model.

#### **Vehicle Specs:**

| Engine: | cylinders | Capacity: | CC  |
|---------|-----------|-----------|-----|
| Power:  | hp        | Weight:   | kgs |