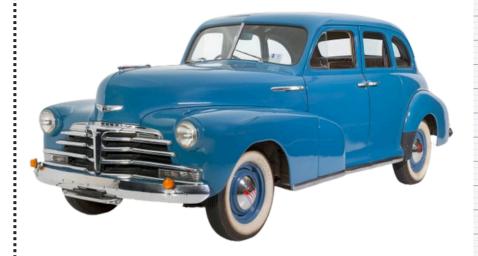

## **Chevrolet Stylemaster Sedan**

1. List some of the key design features of this model.

2. Who was this model marketed towards?

3. Describe the advantages and/or disadvantages of this model.

#### **Vehicle Specs:**

| Engine: | cylinders | Capacity: | CC  |
|---------|-----------|-----------|-----|
| Power:  | hp        | Weight:   | kgs |

| 4  | Do voi | ı think this | model     | was successful? | Why       | //wh          | / not |
|----|--------|--------------|-----------|-----------------|-----------|---------------|-------|
| т. |        |              | , iiioaci | was successial: | V V I I ' | y / v v i i ' | , ,,, |