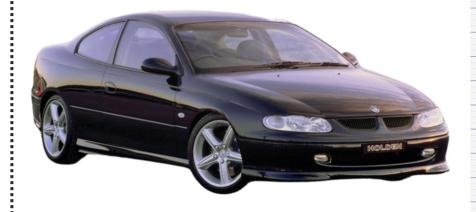

# Holden HT Monaro 350 GTS 'Bathurst'

1. List some of the key design features of this model.

2. Who was this model marketed towards?

3. Describe the advantages and/or disadvantages of this model.

#### **Vehicle Specs:**

| Engine: | cylinders | Capacity: | CC  |
|---------|-----------|-----------|-----|
| Power:  | hp        | Weight:   | kgs |