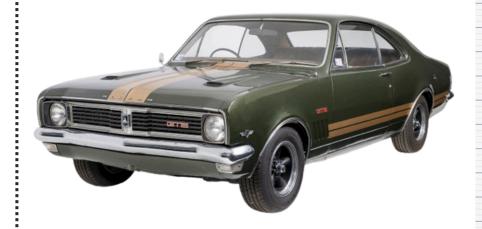

# Holden HT Monaro 350 GTS 'Bathurst'

1. List some of the key design features of this model.

2. Who was this model marketed towards?

3. Describe the advantages and/or disadvantages of this model.

#### **Vehicle Specs:**

| Engine: | cylinders | Capacity: | CC  |
|---------|-----------|-----------|-----|
| Power:  | hp        | Weight:   | kgs |